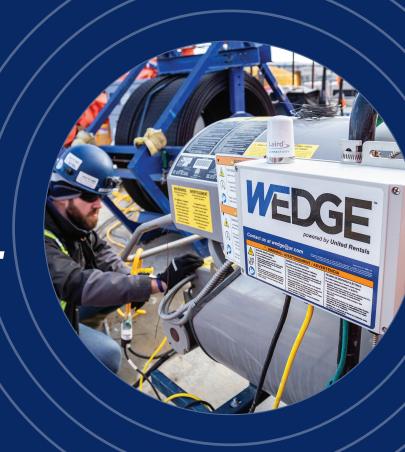

## ENVIRONMENTAL MONITORING

Utilizing wireless technology to establish a mesh network on your work site, our WEDGE™ platform allows you to keep your projects and people safe with active oversight on changing environmental conditions.

The WEDGE™ sensor network does the heavy lifting for you, in all weather conditions, year-round. Mitigate risks and increase savings with proactive site management.